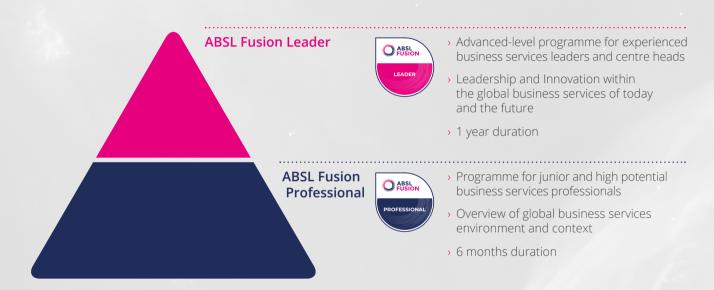

## **QUALIFICATIONS STRUCTURE**

Entry is available at any level for candidates with suitable experience and role.

## ABSL FUSION QUALIFICATION OVERVIEW. WHICH PROGRAMME TO CHOOSE?

|                                              | O ABSL<br>FUSION                                                                                          | O ABSL<br>FUSION                                                                                                                       |
|----------------------------------------------|-----------------------------------------------------------------------------------------------------------|----------------------------------------------------------------------------------------------------------------------------------------|
|                                              | ABSL FUSION<br>PROFESSIONAL CERTIFICATE                                                                   | ABSL FUSION<br>LEADER DIPLOMA                                                                                                          |
| Qualification level                          | Entry level / Mid level                                                                                   | Advanced level                                                                                                                         |
| Target audience                              | First-line Professionals, Specialists in Finance, Recruiters,<br>Analysts, Representatives, IT Developers | Business services leaders, managers, center heads, HR,<br>project, team and transformation leaders or key future<br>leadership talents |
| Necessary professional<br>experience         | 1 – 5 years experience                                                                                    | More than 5 years                                                                                                                      |
| Duration                                     | 6 months                                                                                                  | 12 months                                                                                                                              |
| The Hackett Institute qualification included | Certificate in GBS qualification - CGBS                                                                   | Diploma in GBS qualification - DGBS                                                                                                    |
| Delivery                                     | <ul> <li>Fully digital</li> <li>Webinar sessions</li> <li>Digital meet-ups</li> </ul>                     | <ul> <li>Digital &amp; Face to Face</li> <li>10 days of group sessions</li> <li>Individual coaching</li> </ul>                         |
| Price                                        | 40,000 CZK + VAT                                                                                          | 85,000 CZK + VAT                                                                                                                       |